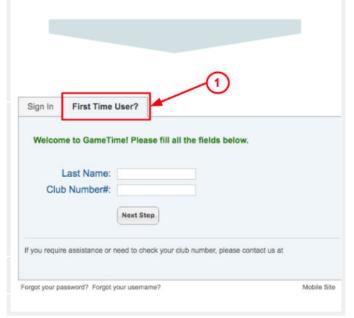

#### Sign in for the First Time

- Go to the GameTime link for your club to get to the "Sign in" screen.
- Click on the "First Time User?" tab at the top.
- Fill in the fields and follow the instructions on each screen.