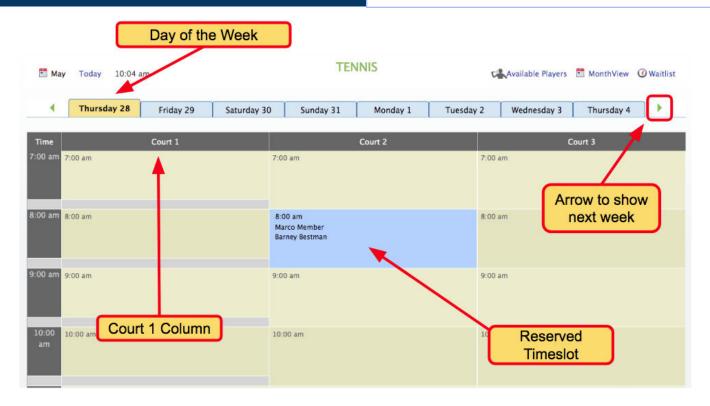

#### **Book a Court**

In GameTime, use the Green Dashboard Menu at the top to pick the sport you want to book.

DASHBOARD | CLASSES & EVENTS | TENNIS

- Navigate the booking grid (see images on Page 2) to find an available timeslot you would like to book, and click directly on the timeslot.
- Confirm booking details and fill out the required fields required for this type of booking (may vary by club).

### **Booking Grid**

The Booking Grid allows you to view multiple courts to check availability every day, week to week.