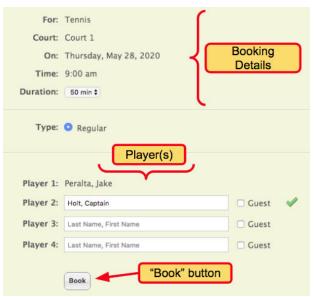

#### **Book a Court**

In GameTime, use the Green Dashboard Menu at the top to pick the sport you want to book.

DASHBOARD | CLASSES & EVENTS | TENNIS

- Navigate the booking grid (see images on Page 2) to find an available timeslot you would like to book, and click directly on the timeslot.
- Confirm booking details and fill out the required fields required for this type of booking (may vary by club).

Click "Book".

4 You'll receive a confirmation message and can then navigate away from it or sign out.